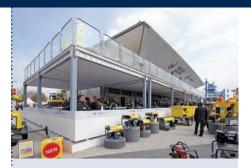

## **Features**

Adding an upper floor maximises the use of available space, creates extra room and provides elevated views. The Mezzanine I is compatible with the Evolution Products and some other Neptunus designs. Accessories include steel staircases and stainless steel balustrade frames with safety glass.

## **Applications**

A mezzanine is an excellent solution for creating a VIP area, meeting area, restaurant, exhibition space or viewing area. The Mezzanine I can be fitted out to suit your requirements.