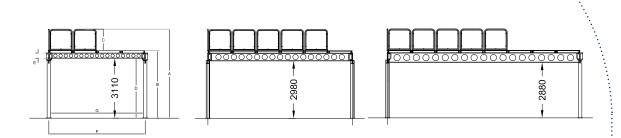

|   | H = 3,5 m (B) | H = 4,6 m (B) |
|---|---------------|---------------|
| A | 4621          | 5721          |
| В | 3500          | 4600          |
| C | 1121          | 1121          |
|   | W = 5 m (F)   |               |
| D | 3110          | 4210          |
| E | 270           | 270           |
| F | 5000          | 5000          |
| G | 4820          | 4820          |
|   | W = 7.5 m (F) |               |
| D | 2980          | 4080          |
| E | 400           | 400           |
| E | 7500          | 7500          |
| G | 7320          | 7320          |
|   | W = 10 m (F)  |               |
| D | 2880          | 3980          |
| E | 500           | 500           |
| F | 10000         | 10000         |
| G | 9820          | 9820          |