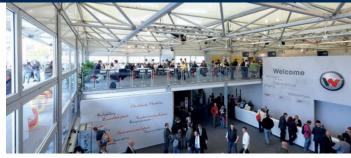

## **Features**

Adding an upper floor maximises the use of available space, creates extra room and provides elevated views. The Mezzanine I is compatible with the Evolution Products and some other Neptunus designs. Accessories include steel staircases and stainless steel balustrade frames with safety glass.

## **Applications**

A mezzanine is an excellent solution for creating a VIP area, meeting area, restaurant, exhibition space or viewing area. The Mezzanine I can be fitted out to suit your requirements.