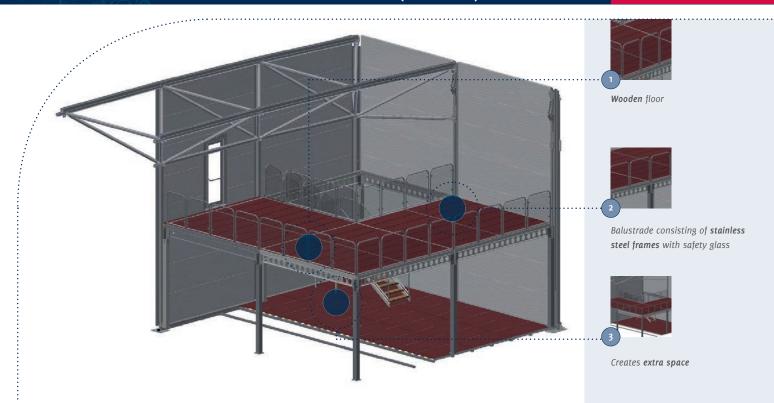

## The Product

The Mezzanine I is a versatile Neptunus deck system which provides a complete upper level of space, galleried sections or balconies.

## Design

The Mezzanine I comprises a steel construction with steel beams and is finished with wooden floor. The height options are 3.5 or 4.6 metres finished floor level, in widths of 5, 7.5 or 10 metres. The length of the Mezzanine is limitless and can be extended in increments of 5 metres. The maximum loading on the Mezzanine floor is 350 kg per square metre, in accordance with BS EN13782.

## **Features**

Adding an upper floor maximises the use of available space, creates extra room and provides elevated views. The Mezzanine I is compatible with the Evolution Products and some other Neptunus designs. Accessories include steel staircases and stainless steel balustrade frames with safety glass.

## **Applications**

A mezzanine is an excellent solution for creating a VIP area, meeting area, restaurant, exhibition space or viewing area. The Mezzanine I can be fitted out to suit your requirements.